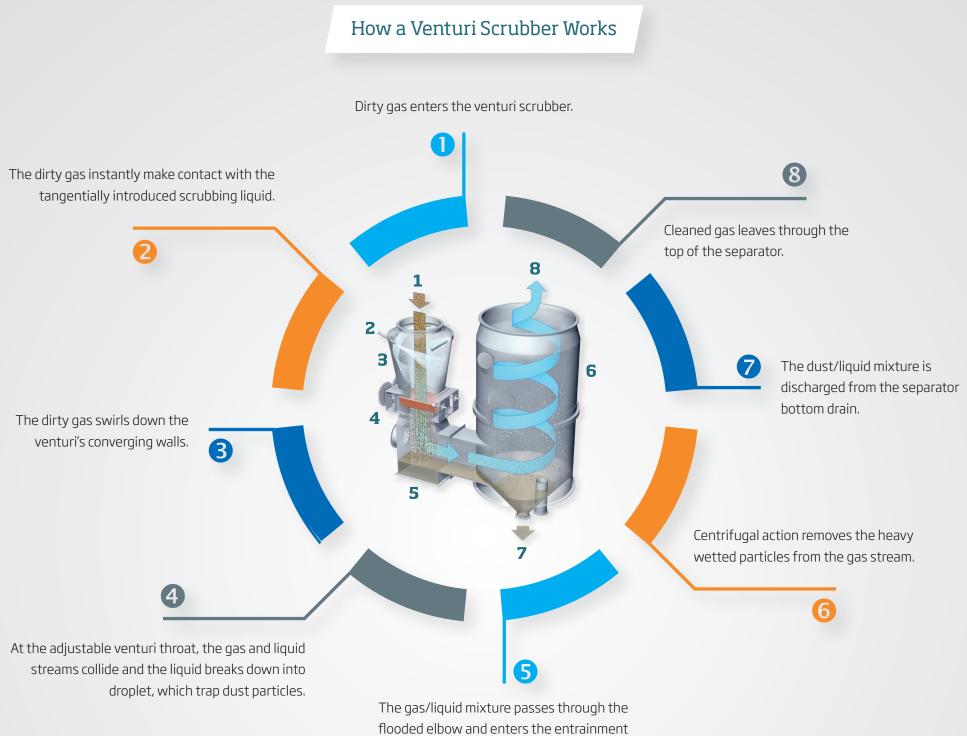

separator though a tangential inlet.

MIKROPUL

Nederman

99.9%+ efficiency for sub-micron particles

Ideal for handling high temperature gas Minimal maintenance with long operation life

Flexible design to meet your application needs