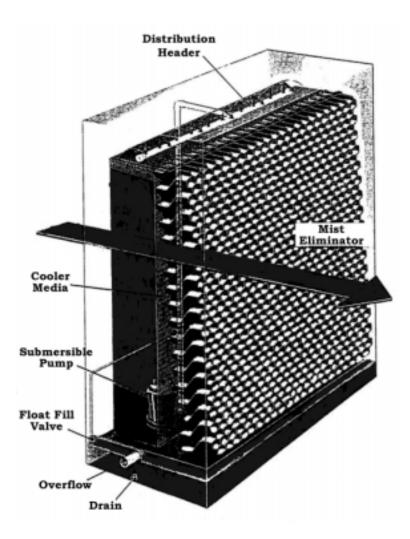

## **Drift Eliminators**

Modular interlocking drift eliminators offer easy installation, self sealing design, and excellent droplet separation. The overlapping design makes installation fast and watertight. No caulking or weather stripping is needed between modules. Drift eliminator media may be cut to fit in the field; however, elements will not interlock with a field cut edge. The cut edge should be installed against the wall of the cooler module. They should be installed downstream of cooler media.